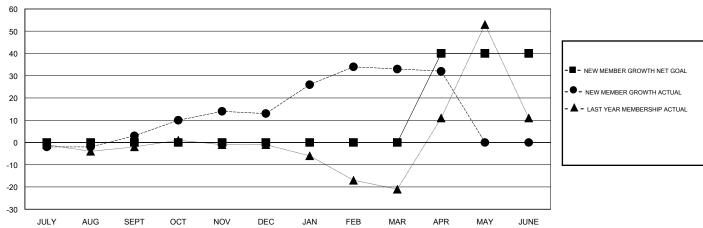

## GOALS AND ACTUAL MEMBERS CUMULATIVE

| DROPPED CLUBS: 0  DROPPED MEMBERS |    | 43 CLUBS OF 71 ADDED 1 OR MORE<br>NEW MEMBERS | GENDER DISTRIBI<br>MALE<br>FEMALE | <u>UTION</u><br>1,628 (85.59%)<br>274 (14.41%) |   |
|-----------------------------------|----|-----------------------------------------------|-----------------------------------|------------------------------------------------|---|
| DECEASED                          | 9  | CLICK HERE FOR CUMULATIVE  MEMBERSHIP DATA    | TOTAL FAMILY UNIT MEMBERS         |                                                | 0 |
| CLUB CANCELLED                    | 0  |                                               | FAMILY MEMBERS PAYING HALF 0 DUES |                                                | 0 |
| OTHER                             | 43 |                                               |                                   |                                                | U |
| TOTAL                             | 52 |                                               |                                   |                                                |   |