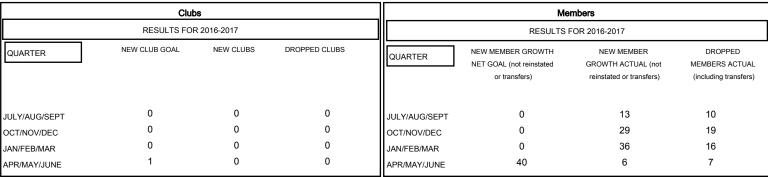

## MONTHLY MEMBERSHIP PROGRESS REPORT

## District 110BN

Results as of: 4/30/2017

GMT: Ton Soeters LOCATION NETHERLANDS GMT CA



## GOALS AND ACTUAL NEW CLUBS CUMULATIVE



## GOALS AND ACTUAL MEMBERS CUMULATIVE



| DROPPED CLUBS: 0  DROPPED MEMBERS |    | 43 CLUBS OF 71 ADDED 1 OR MORE<br>NEW MEMBERS | GENDER DISTRIBI<br>MALE<br>FEMALE | <u>UTION</u><br>1,628 (85.59%)<br>274 (14.41%) |   |
|-----------------------------------|----|-----------------------------------------------|-----------------------------------|------------------------------------------------|---|
| DECEASED                          | 9  | CLICK HERE FOR CUMULATIVE  MEMBERSHIP DATA    | TOTAL FAMILY UNIT MEMBERS         |                                                | 0 |
| CLUB CANCELLED                    | 0  |                                               | FAMILY MEMBERS PAYING HALF 0 DUES |